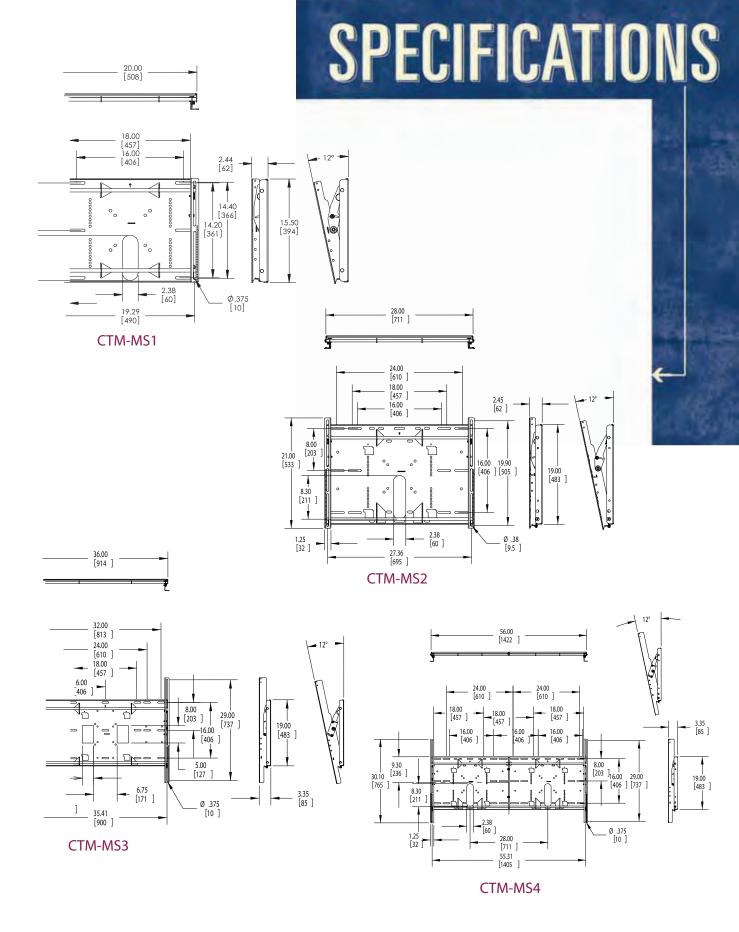

## **CTM Series**

## **Universal Flat-Panel Mounts**

The CTM series is designed for mounting a flat-panel display to walls, as well as any of our dual-pole carts, stands or ceiling adapters. It features our Griplate™ System which supports the appropriate mounting hardware without needing excessive torque. The solid fit keeps the display level and securely in place.

- Models fit sizes starting at 24" up to 60"+ and beyond
- 16", 18" and 24" mounting slots
- 12° continuously adjustable tilt
- Built-in lateral shift for precise placement
- Set screws and security knobs for installation safety
- Optional theft-resistant PaneLock™ available
- · Lifetime warranty
- · Color: Black

Close-up of Griplate™ System.

Add optional
PaneLock™ to help
prevent unauthorized
display removal.

| Model   | Display Size | Application   | Max. Wt.                  |
|---------|--------------|---------------|---------------------------|
| CTM-MS1 | 24"-36       | Wall/Ceiling/ | Stand 160lbs. (73 kgs.)   |
| CTM-MS2 | 37"-61"      | Wall/Ceiling/ | Stand 160 lbs. (73 kgs.)  |
| CTM-MS3 | 55"-63"      | Wall/Ceiling/ | 'Stand 160 lbs. (73 kgs.) |
| CTM-MS4 | 60"+         | Wall          | 300 lbs. (136 kgs.)       |
|         |              |               |                           |