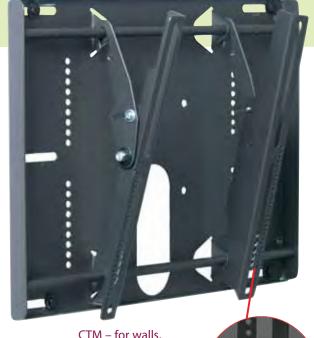

## **Universal Flat-Panel Mounts**

The CTM series is designed for mounting a flat-panel display to walls, as well as any of our dual-pole carts, stands or ceiling adapters. It features our Griplate™ System which supports the appropriate mounting hardware without needing excessive torque. The solid fit keeps the display level and securely in place.

- Models fit sizes starting at 24" up to 60"+ and beyond
- 16", 18" and 24" mounting slots
- 12° continuously adjustable tilt
- Built-in lateral shift for precise placement
- Set screws and security knobs for installation safety
- Optional theft-resistant PaneLock™ available
- · Lifetime warranty
- · Color: Black