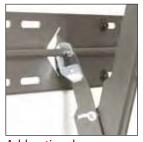

Close-up of Griplate™ System.

Add optional
PaneLock™ to help
prevent unauthorized
display removal.

| Model   | Display Size | Application   | Max. Wt.                  |
|---------|--------------|---------------|---------------------------|
| CTM-MS1 | 24"-36       | Wall/Ceiling/ | Stand 160lbs. (73 kgs.)   |
| CTM-MS2 | 37"-61"      | Wall/Ceiling/ | Stand 160 lbs. (73 kgs.)  |
| CTM-MS3 | 55"-63"      | Wall/Ceiling/ | 'Stand 160 lbs. (73 kgs.) |
| CTM-MS4 | 60"+         | Wall          | 300 lbs. (136 kgs.)       |
|         |              |               |                           |