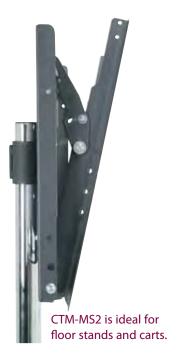

Close-up of Griplate™ System.

Add optional
PaneLock™ to help
prevent unauthorized
display removal.

| Model   | Display Size | Application   | Max. Wt.                  |
|---------|--------------|---------------|---------------------------|
| CTM-MS1 | 24"-36       | Wall/Ceiling/ | Stand 160lbs. (73 kgs.)   |
| CTM-MS2 | 37"-61"      | Wall/Ceiling/ | Stand 160 lbs. (73 kgs.)  |
| CTM-MS3 | 55"-63"      | Wall/Ceiling/ | 'Stand 160 lbs. (73 kgs.) |
| CTM-MS4 | 60"+         | Wall          | 300 lbs. (136 kgs.)       |
|         |              |               |                           |